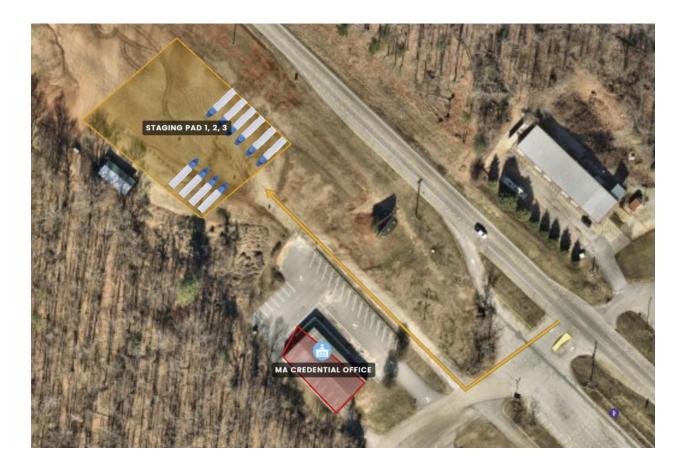

-------------|---------------------|-------------------|
| 1            | <u>Apex</u>         |                   |
| 2            | Elliott             |                   |
| 3            | Ceparano            |                   |
| 4            | KG Racing           |                   |
| 5            | Righteous           |                   |
| 6            | Velocity            |                   |
| 7            | Silva Brothers      |                   |

## **STAGING INSTRUCTIONS**

You are allowed to come in and stage anytime on Wednesday.

Staging for Row 1 & Row 2 on SKID PAD

(PARK AS PICTURED)



### Staging for Row 3 Row 4 Row 5 in Tower Paddock Area (PARK AS PICTURED, DO NOT BLOCK ANYONE)



### Staging for PADS 1,2 &3 in ORANGE Staging Lot in front. (PARK AS PICTURED)



## **LOAD IN INSTRUCTIONS**

Load in will start at 9am

ROW 1 will be called first. You will cross over the bridge and turn left on Yellow Ramp 3, followed by ROW 3 you will come down the same YELLOW RAMP 3.



# After that we will call ROW 2. You will cross over the bridge and turn left on Red Ramp 1.

Next up, we will call Row 4 followed by Row 5 to come down Red Ramp 1.



### Pad Parking on Top



#### **RV ASSIGNMENTS SHELF PARKING ON PADDOCK SIDE**

| Space #         | Name                   |
|-----------------|------------------------|
| 1               | N. Cox                 |
| 2               | H. Gillam              |
| 3               | Kyle Wyman             |
| 4               | J. Wade                |
| 5               | T. Wyman               |
| 6               | K.