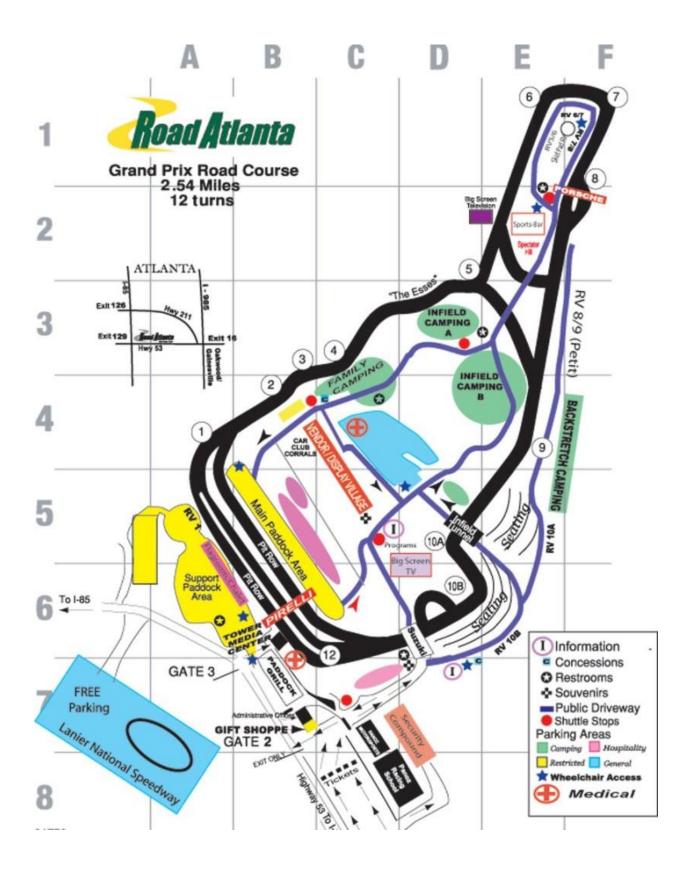

## **LOAD IN INSTRUCTIONS**

Load in will start at 9am

ROW 1 will be called first. You will cross over the bridge and turn left on Yellow Ramp 3, followed by ROW 3 you will come down the same YELLOW RAMP 3.

# After that we will call ROW 2. You will cross over the bridge and turn left on Red Ramp 1.

Next up, we will call Row 4 followed by Row 5 to come down Red Ramp 1.

### Pad Parking on Top