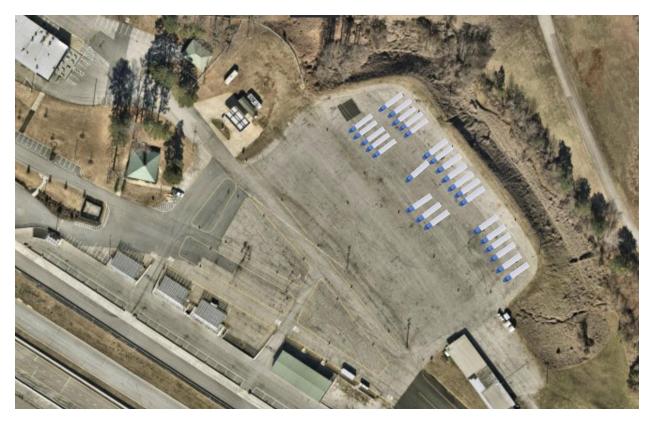

## **STAGING INSTRUCTIONS**

You are allowed to come in and stage anytime on Wednesday.

Staging for Row 1 & Row 2 on SKID PAD

(PARK AS PICTURED)

### Staging for PADS 1,2 &3 in ORANGE Staging Lot in front. (PARK AS PICTURED)