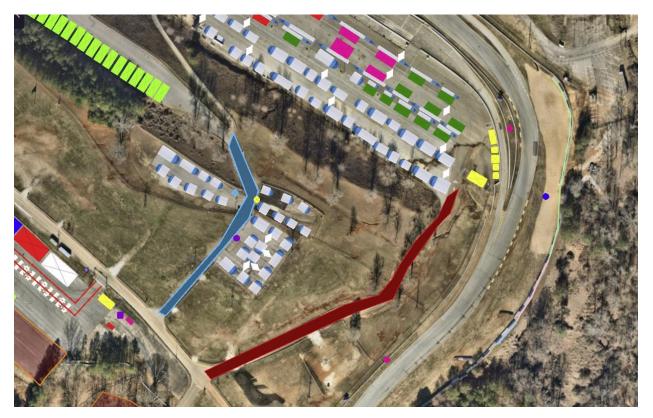

### Staging for Row 3 Row 4 Row 5 in Tower Paddock Area (PARK AS PICTURED, DO NOT BLOCK ANYONE)

# After that we will call ROW 2. You will cross over the bridge and turn left on Red Ramp 1.

Next up, we will call Row 4 followed by Row 5 to come down Red Ramp 1.