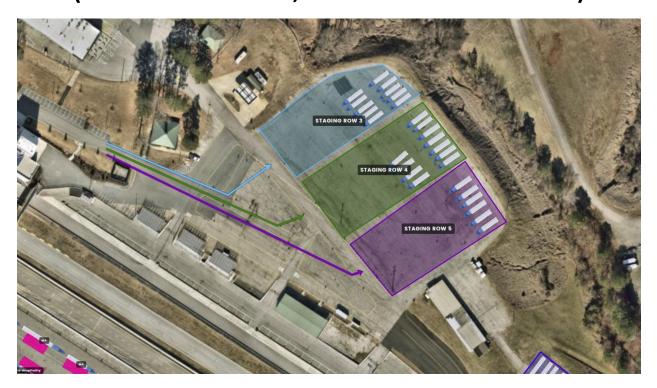

### Staging for Row 3 Row 4 Row 5 in Tower Paddock Area (PARK AS PICTURED, DO NOT BLOCK ANYONE)

# After that we will call ROW 2. You will cross over the bridge and turn left on Red Ramp 1.

Next up, we will call Row 4 followed by Row 5 to come down Red Ramp 1.