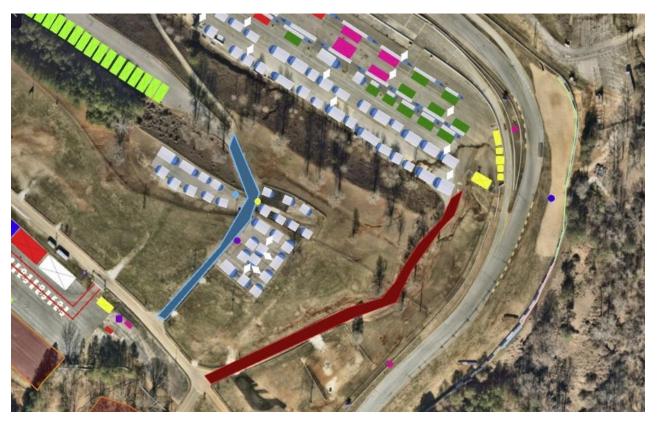

### Staging for Row 3 Row 4 Row 5 in Tower Paddock Area (PARK AS PICTURED, DO NOT BLOCK ANYONE)

# After that we will call ROW 2. You will cross over the bridge and turn left on Red Ramp 1.

Next up, we will call Row 4 followed by Row 5 to come down Red Ramp 1.