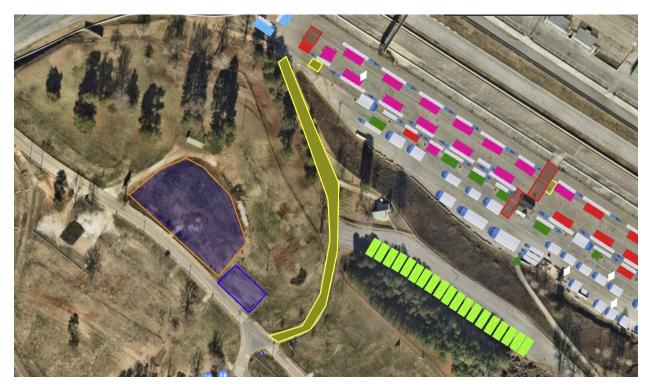

## **STAGING INSTRUCTIONS**

You are allowed to come in and stage anytime on Wednesday.

Staging for Row 1 & Row 2 on SKID PAD

(PARK AS PICTURED)

### Staging for Row 3 Row 4 Row 5 in Tower Paddock Area (PARK AS PICTURED, DO NOT BLOCK ANYONE)

### Staging for PADS 1,2 &3 in ORANGE Staging Lot in front. (PARK AS PICTURED)

## **LOAD IN INSTRUCTIONS**

Load in will start at 9am

ROW 1 will be called first. You will cross over the bridge and turn left on Yellow Ramp 3, followed by ROW 3 you will come down the same YELLOW RAMP 3.

# After that we will call ROW 2. You will cross over the bridge and turn left on Red Ramp 1.

Next up, we will call Row 4 followed by Row 5 to come down Red Ramp 1.