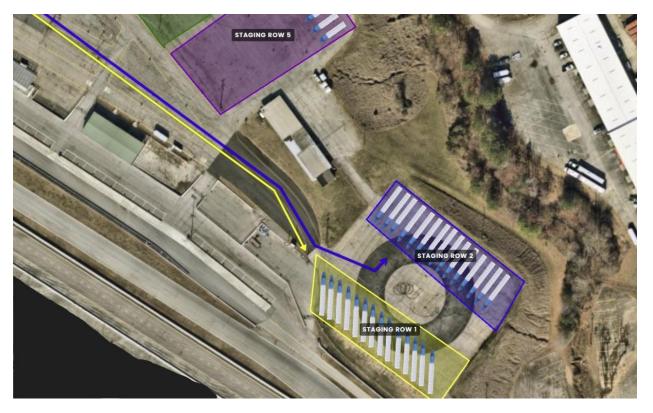

## **STAGING INSTRUCTIONS**

You are allowed to come in and stage anytime on Wednesday.

Staging for Row 1 & Row 2 on SKID PAD

(PARK AS PICTURED)

## **LOAD IN INSTRUCTIONS**

Load in will start at 9am

ROW 1 will be called first. You will cross over the bridge and turn left on Yellow Ramp 3, followed by ROW 3 you will come down the same YELLOW RAMP 3.

# After that we will call ROW 2. You will cross over the bridge and turn left on Red Ramp 1.

Next up, we will call Row 4 followed by Row 5 to come down Red Ramp 1.