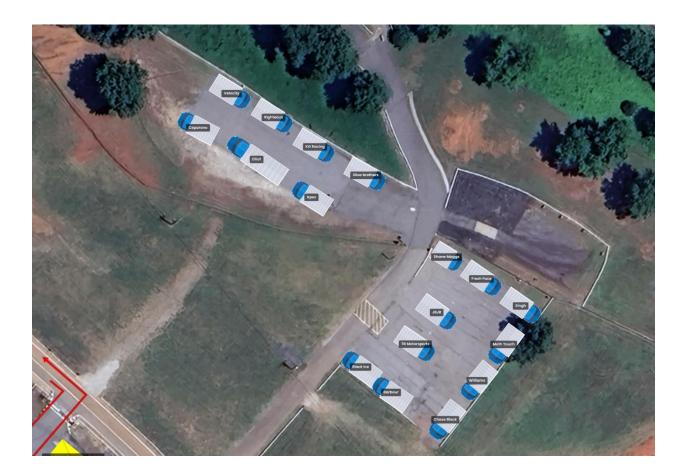

### **PAD 3 PARKING**

| <u>PAD 3</u> | STAGING ON SKID PAD | DOWN ENTRY RAMP 1 |
|--------------|---------------------|-------------------|
| 1            | Black Ice           |                   |
| 2            | Barbour             |                   |
| 3            | Chase Black         |                   |
| 4            | Williams            |                   |
| 5            | Moth Touch          |                   |
| 6            | Singh               |                   |
| 7            | Fresh Face          |                   |
| 8            | Shane Maggs         |                   |
| 9            | JBJR                |                   |
| 10           | TB Motorsports      |                   |

#### **PAD 2 PARKING**

| <u>PAD 2</u> | STAGING ON SKID PAD | DOWN ENTRY RAMP 1 |
|--------------|---------------------|-------------------|
| 1            | <u>Apex</u>         |                   |
| 2            | Elliott             |                   |
| 3            | Ceparano            |                   |
| 4            | KG Racing           |                   |
| 5            | Righteous           |                   |
| 6            | Velocity            |                   |
| 7            | Silva Brothers      |                   |

### Staging for PADS 1,2 &3 in ORANGE Staging Lot in front. (PARK AS PICTURED)